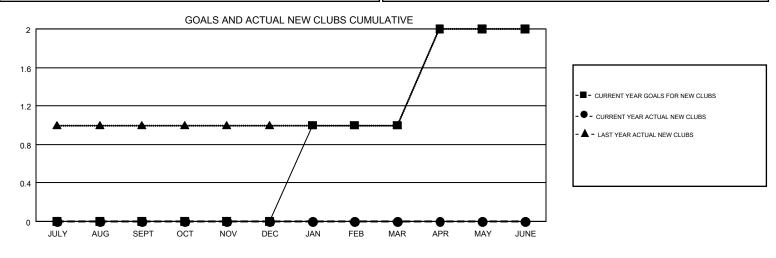

## GMT MONTHLY MEMBERSHIP PROGRESS REPORT

Results as of: 9/30/2019

Multiple District 60

**LOCATION: GUYANA** 

GMT CA 1

**OPEN** 

|               | Club          | s         |               | Members               |                           |                         |                                                    |  |
|---------------|---------------|-----------|---------------|-----------------------|---------------------------|-------------------------|----------------------------------------------------|--|
|               | RESULTS FOR   | 2019-2020 |               | RESULTS FOR 2019-2020 |                           |                         |                                                    |  |
| QUARTER       | NEW CLUB GOAL | NEW CLUBS | DROPPED CLUBS | QUARTER               | MEMBER GROWTH NET<br>GOAL | MEMBER GROWTH<br>ACTUAL | DROPPED<br>MEMBERS ACTUAL<br>(including transfers) |  |
| JULY/AUG/SEPT | 0             | 0         | 0             | JULY/AUG/SEPT         | 28                        | 47                      | 56                                                 |  |
| OCT/NOV/DEC   | 0             | 0         | 0             | OCT/NOV/DEC           | 46                        | 0                       | 0                                                  |  |
| JAN/FEB/MAR   | 1             | 0         | 0             | JAN/FEB/MAR           | 50                        | 0                       | 0                                                  |  |
| APR/MAY/JUNE  | 1             | 0         | 0             | APR/MAY/JUNE          | 58                        | 0                       | 0                                                  |  |