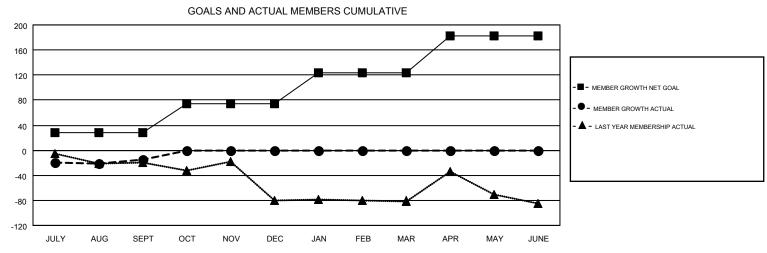

## GMT MONTHLY MEMBERSHIP PROGRESS REPORT

Results as of: 9/30/2019

Multiple District 60

**LOCATION: GUYANA** 

GMT CA 1

**OPEN** 

|               | Club          | s         |               | Members               |                           |                         |                                                    |  |
|---------------|---------------|-----------|---------------|-----------------------|---------------------------|-------------------------|----------------------------------------------------|--|
|               | RESULTS FOR   | 2019-2020 |               | RESULTS FOR 2019-2020 |                           |                         |                                                    |  |
| QUARTER       | NEW CLUB GOAL | NEW CLUBS | DROPPED CLUBS | QUARTER               | MEMBER GROWTH NET<br>GOAL | MEMBER GROWTH<br>ACTUAL | DROPPED<br>MEMBERS ACTUAL<br>(including transfers) |  |
| JULY/AUG/SEPT | 0             | 0         | 0             | JULY/AUG/SEPT         | 28                        | 47                      | 56                                                 |  |
| OCT/NOV/DEC   | 0             | 0         | 0             | OCT/NOV/DEC           | 46                        | 0                       | 0                                                  |  |
| JAN/FEB/MAR   | 1             | 0         | 0             | JAN/FEB/MAR           | 50                        | 0                       | 0                                                  |  |
| APR/MAY/JUNE  | 1             | 0         | 0             | APR/MAY/JUNE          | 58                        | 0                       | 0                                                  |  |